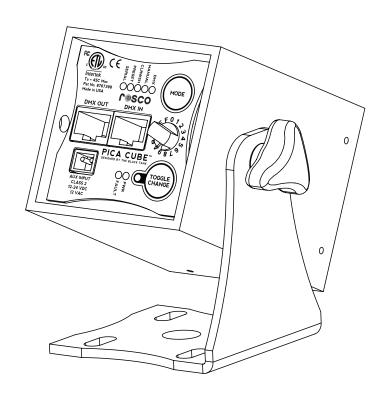

The Pica Cube can be powered via AC Mains (100-240VAC) using an available power-supply and controlled using standard DMX or in standalone mode via its easy to use an heard centrals. The entire

standalone mode via its easy-to-use on-board controls. The optional Pica Portal is capable of powering and controlling up to four Pica Cubes by providing power and data through a common Cat5 (24 AWG) cable.

### **SPECIFICATIONS**

| 12-24VDC or 12VAC                                                                                                        |
|--------------------------------------------------------------------------------------------------------------------------|
| 22W (DC Input) or 24W (AC Input) at 100% Output                                                                          |
| Power Adapter (100-240VAC In/12-24VDC Out) or CAT5 (Power +Data)                                                         |
| 1 x 12W Osram Multi-chip RGBA                                                                                            |
| 80,000 hours B50 L70 at 45C (LM-79-08 Standard                                                                           |
| DMX, RJ45 Connectors                                                                                                     |
| 270 lumens                                                                                                               |
| 4.2 billion discrete mixes (256 x 256 x 256 x 256)                                                                       |
| DMX: 8 or 16 bit DMX512/Manual: Rotary Knob                                                                              |
| -13° to 113° F (-20° to 45° C)                                                                                           |
| 0 - 95% non-condensing                                                                                                   |
| 2.5in x 2.5in x 3.6 in (63.5mm x 63.5mm x 91mm)                                                                          |
| 0.9 lbs (0.41 kg)                                                                                                        |
| Powder Coated Aluminum Extrusion (1/8" wall)                                                                             |
| FCC Class A Radiated and Conducted<br>ETL / UL Standards 1573 and 8750<br>cETL / CSA C22.2 #166-M1983<br>CE / IP20 Rated |
|                                                                                                                          |