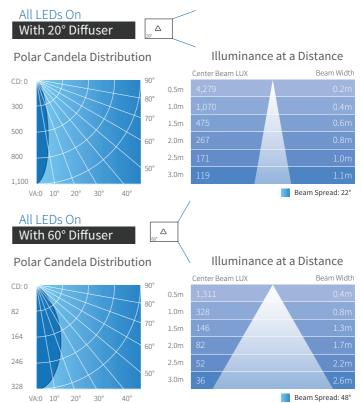

## **Key Features**

- Phosphor converted Amber
- Single chip optic with homogenizing lens features superb color uniformity and fringe-free shadows
- Unique patented (US Patent No. 8,767,398) heat management system packs the most lumens into the smallest form factor
- Variable power input from 12-24VDC enables versatile power options
- Over 90 luminaires on a single 20A circuit
- Modular design easily configures in strips and arrays for maximum versatility
- Flicker-free dimming in 8 or 16 bit resolution
- Adjustable PWM frequency (4kHz or 16kHz)
- Easily installed in many applications using CAT5 cable that carries Power + Data
- Full assortment of spot, medium and wide lenses included
- Novel "filament mode" mimics the delayed blackout glow of incandescent fixtures