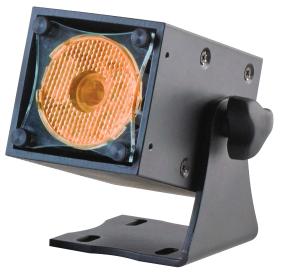

## Gorgeous Palette of Colors

The Pica Cube 4CA packs an unprecedented 22-24 watts of output into just a 2.5 inch cube! The fixture is built on Black Tank's GEN2 controls and patented heat management technology which provides users amazing light quality and options for wide-ranging installations for architainment, retail, museum, cruise ship and architectural applications.

Fitted with the latest phosphor converted RGBA quad-chip emmiter the Pica Cube™ 4CA can display a gorgeous palette of saturated, mid-tone and pale tint colors that can be dialed in at the touch of a button. The single chip optic eliminates multi-colored shadows and creates a powerful, fully blended color wash wherever the designer needs it.