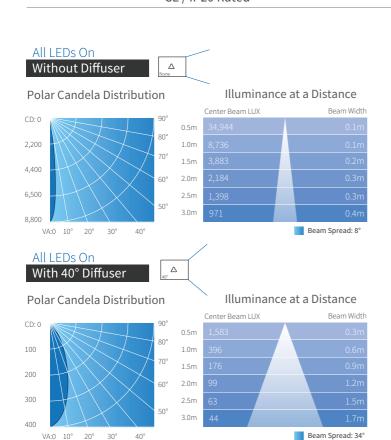

## **Key Features**

- Phosphor converted Amber
- Single chip optic with homogenizing lens features superb color uniformity and fringe-free shadows
- Unique patented (US Patent No. 8,767,398) heat management system packs the most lumens into the smallest form factor
- Variable power input from 12-24VDC enables versatile power options
- Over 90 luminaires on a single 20A circuit
- Modular design easily configures in strips and arrays for maximum versatility
- Flicker-free dimming in 8 or 16 bit resolution
- Adjustable PWM frequency (4kHz or 16kHz)
- Easily installed in many applications using CAT5 cable that carries Power + Data
- Full assortment of spot, medium and wide lenses included
- Novel "filament mode" mimics the delayed blackout glow of incandescent fixtures